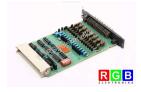

## Repair EBE 200 INPUT KLOCKNER MOELLER

We will repair every KLOCKNER MOELLER device. If you cannot find the device that interests you, please contact us. We collect the devices **free of charge** via a courier or in person, thanks to which we are able to carry out the repair within several hours. We will diagnose your equipment **for free**, and if you do not decide on our service, you will not incur any costs. We offer **24 months warranty** for all completed repairs. We are available 24/7, also at weekends and on holidays. **Call us 24/7**: +48 71 750 09 77 and receive immediate help.

## SPECIFICATIONS

| MANUFACTURER | KLOCKNER MOELLER                                             |
|--------------|--------------------------------------------------------------|
| MODEL        | EBE 200 INPUT                                                |
| CATEGORY     | PLC Systems                                                  |
| DIMENSIONS   | 2.0 cm x 2.0 cm x 19.0 cm                                    |
| WEIGHT       | 0.16 kg                                                      |
| OTHER NAMES  | EBE200INPUT   EBE200 INPUT   EBE 200INPUT  <br>EBE 200 INPUT |